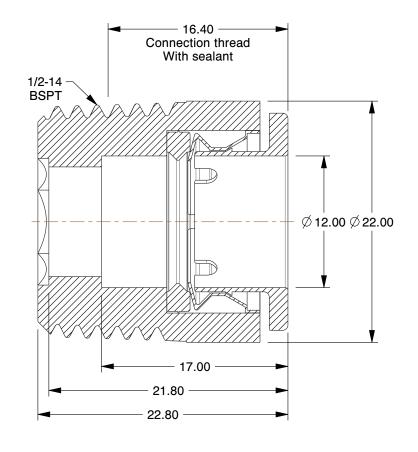

## **NOTES:**

1. FITTING CONNECTION TYPE: Tube x Male BSPT

2. BASIC MATERIAL: Plastic

3. BODY MATERIAL: Polybutylene Terephthalate

4. TUBE SIZE: 12

5. MAX. PRESSURE: 145 psi 6. TEMP. RANGE: 23° to 140°F

7. COLOR: White/Gray

2.90

COMPONENT

Hex Socket Head Male Adapter

36W727

Hex Socket Head Male Adapter, 12mm

MM SHEET

UNIT

1 of 1