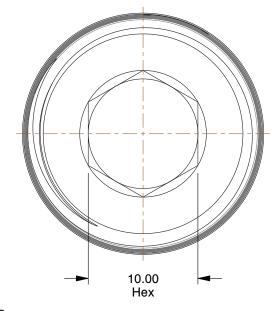

2.90

COMPONENT

Hex Socket Head Male Adapter

36W727

Hex Socket Head Male Adapter, 12mm

MM SHEET

UNIT

1 of 1