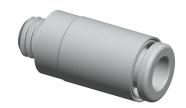

## **NOTES:**

1. FITTING CONNECTION TYPE: Tube x Male Metric

2. BASIC MATERIAL: Plastic

3. BODY MATERIAL: Polybutylene Terephthalate

4. TUBE SIZE: 4

5. MAX. PRESSURE: 145 psi 6. TEMP. RANGE: 23° to 140°F

7. COLOR: White/Gray

4.89

COMPONENT

Hex Socket Head Male Adapter

36W698

Hex Socket Head Male Adapter, 4mm

SHEET

UNIT

MM