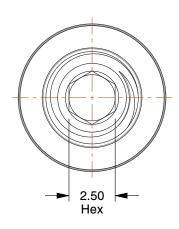

4.89

COMPONENT

Hex Socket Head Male Adapter

36W698

Hex Socket Head Male Adapter, 4mm

SHEET

UNIT

MM