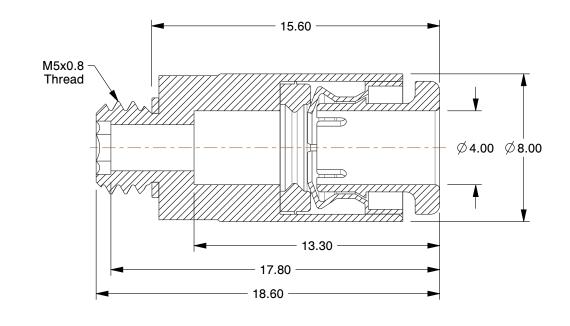

## **NOTES:**

1. FITTING CONNECTION TYPE: Tube x Male Metric

2. BASIC MATERIAL: Plastic

3. BODY MATERIAL: Polybutylene Terephthalate

4. TUBE SIZE: 4

5. MAX. PRESSURE: 145 psi 6. TEMP. RANGE: 23° to 140°F

7. COLOR: White/Gray

4.89

COMPONENT

Hex Socket Head Male Adapter

36W698

Hex Socket Head Male Adapter, 4mm

SHEET

UNIT

MM