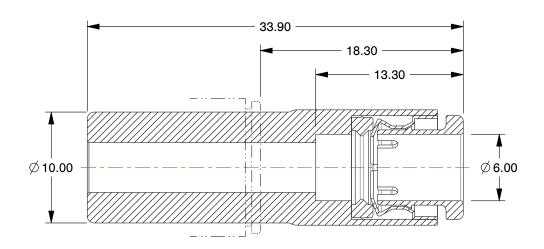

## NOTES:

1. FITTING CONNECTION TYPE: Tube x Plug-In

2. BASIC MATERIAL : Plastic

2. BODY MATERIAL : Polybutylene Terephthalate

4. TUBE SIZE: 6

5. MAX. PRESSURE : 145 psi 6. TEMP. RANGE : 23° to 140°F

7. COLOR: White/Gray

2.93

COMPONENT

Plug-In Reducer

36W682

Plug-In Reducer, 6mm, TubexPlug-In

SHEET 1 of 1

UNIT

MM