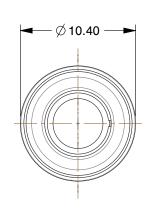

## NOTES:

1. FITTING CONNECTION TYPE: Tube x Plug-In

2. BASIC MATERIAL : Plastic

2. BODY MATERIAL : Polybutylene Terephthalate

4. TUBE SIZE: 6

5. MAX. PRESSURE : 145 psi 6. TEMP. RANGE : 23° to 140°F

7. COLOR: White/Gray

2.93

COMPONENT

Plug-In Reducer

36W682

Plug-In Reducer, 6mm, TubexPlug-In

SHEET 1 of 1

UNIT

MM