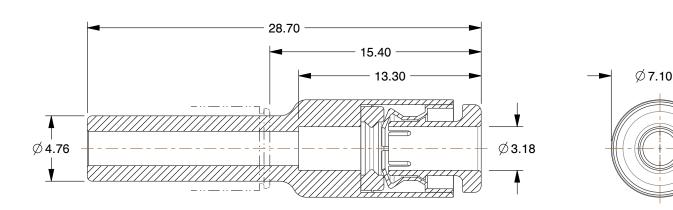

## NOTES:

1. FITTING CONNECTION TYPE: Tube x Plug-In

2. BASIC MATERIAL: Plastic

2. BODY MATERIAL: Polybutylene Terephthalate

4. TUBE SIZE: 1/8"

5. MAX. PRESSURE: 145 psi 6. TEMP. RANGE: 23° to 140°F

7. COLOR: White/Gray

36W671

COMPONENT

Plug-In Reducer, 1/8 in., TubexPlug-In

MM SHEET

1 of 1

Plug-In Reducer