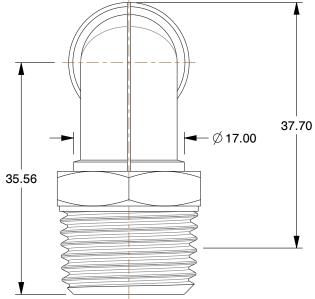

## NOTES:

1. BASIC MATERIAL: Plastic

2. BODY MATERIAL : Polybutylene Terephthalate 3. CONNECTION TYPE : Tube x Male BSPT

4. MAX. PRESSURE: 145 psi 5. TEMP. RANGE: 23° to 140°F

6. COLOR: White/Gray

100 Grainger Parkway, Lake Forest, Illinois 60045-5201 1-(800) GRAINGER, 1-(800) 472-4643, (847) 535-1000 www.grainger.com This file and any associated information and specifications are provided for reference and evaluation purposes only, and is subject to change without notice. Grainger makes no representations, warranties or guarantees as to the appropriateness, accuracy, completeness, or suitability for any purpose, of the file, information or specifications. You are solely responsible for the use of the file, information or specifications.

1.72

COMPONENT

Union Elbow, 90°

36W647

Union Elbow, 90 Deg, 12mm, TubexMale BSPT

MM

SHEET

1 of 1