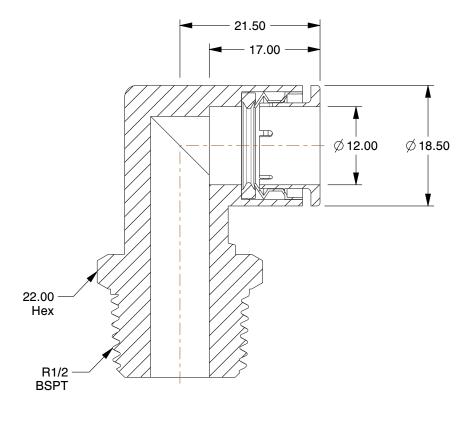

## NOTES:

1. BASIC MATERIAL: Plastic

2. BODY MATERIAL : Polybutylene Terephthalate 3. CONNECTION TYPE : Tube x Male BSPT

4. MAX. PRESSURE: 145 psi 5. TEMP. RANGE: 23° to 140°F

6. COLOR: White/Gray

100 Grainger Parkway, Lake Forest, Illinois 60045-5201 1-(800) GRAINGER, 1-(800) 472-4643, (847) 535-1000 www.grainger.com This file and any associated information and specifications are provided for reference and evaluation purposes only, and is subject to change without notice. Grainger makes no representations, warranties or guarantees as to the appropriateness, accuracy, completeness, or suitability for any purpose, of the file, information or specifications. You are solely responsible for the use of the file, information or specifications.

1.72

COMPONENT

Union Elbow, 90°

36W647

Union Elbow, 90 Deg, 12mm, TubexMale BSPT

MM

SHEET

1 of 1