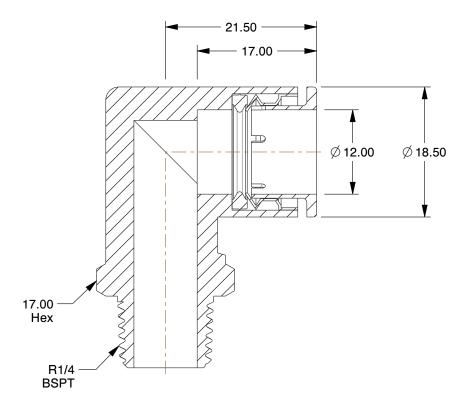

## **NOTES:**

1. BASIC MATERIAL: Plastic

2. BODY MATERIAL : Polybutylene Terephthalate 3. CONNECTION TYPE : Tube x Male BSPT

4. MAX. PRESSURE: 145 psi 5. TEMP. RANGE: 23° to 140°F

6. COLOR: White/Gray

100 Grainger Parkway, Lake Forest, Illinois 60045-5201 1-(800) GRAINGER, 1-(800) 472-4643, (847) 535-1000 www.grainger.com This file and any associated information and specifications are provided for reference and evaluation purposes only, and is subject to change without notice. Grainger makes no representations, warranties or guarantees as to the appropriateness, accuracy, completeness, or suitability for any purpose, of the file, information or specifications. You are solely responsible for the use of the file, information or specifications.

1.86

COMPONENT

Union Elbow, 90°

36W645

Union Elbow, 90 Deg, 12mm, TubexMale BSPT

MM

SHEET 1 of 1