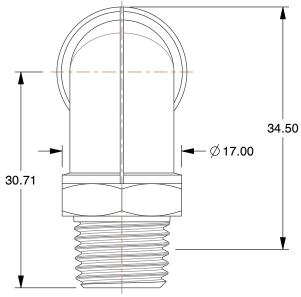

1.86

COMPONENT

Union Elbow, 90°

36W645

Union Elbow, 90 Deg, 12mm, TubexMale BSPT

MM

SHEET 1 of 1