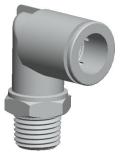

1.86

COMPONENT

Union Elbow, 90°

36W645

Union Elbow, 90 Deg, 12mm, TubexMale BSPT

MM

SHEET 1 of 1