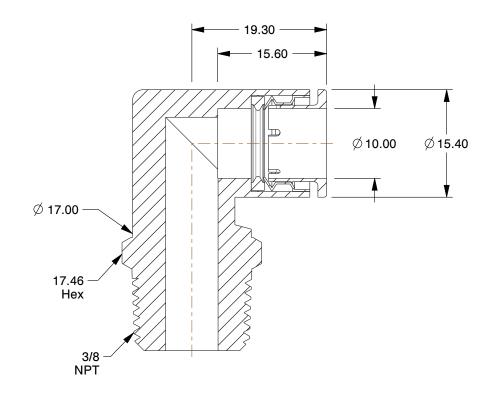

1.85

COMPONENT

Male Elbow, 90°

36W641

Male Elbow, 90 Deg, 3/8 in., TubexMNPT

MM

UNIT

1 of 1