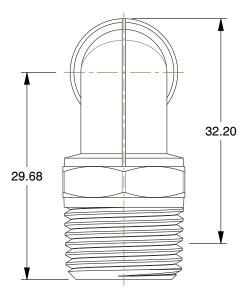

1.85

COMPONENT

Male Elbow, 90°

36W641

Male Elbow, 90 Deg, 3/8 in., TubexMNPT

MM

UNIT

1 of 1