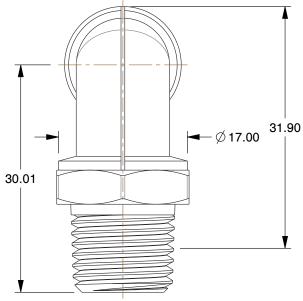

2.01

COMPONENT

Union Elbow, 90°

36W640

Union Elbow, 90 Deg, 3/8 in., TubexMNPT

MM

UNIT

1 of 1