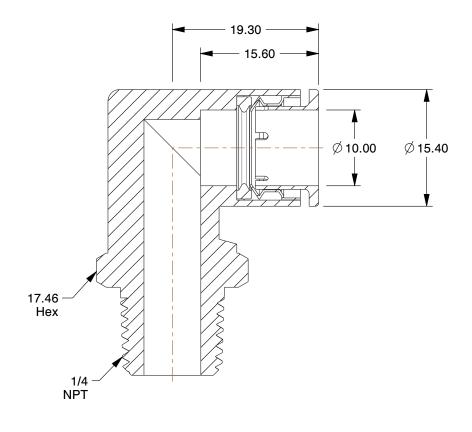

2.01

COMPONENT

Union Elbow, 90°

36W640

Union Elbow, 90 Deg, 3/8 in., TubexMNPT

MM

UNIT

1 of 1