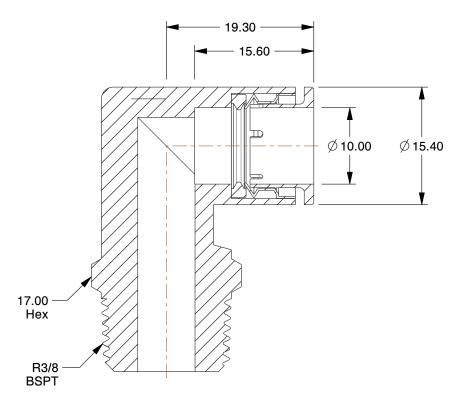

## **NOTES:**

1. BASIC MATERIAL : Plastic

2. BODY MATERIAL : Polybutylene Terephthalate 3. CONNECTION TYPE : Tube x Male BSPT

4. MAX. PRESSURE: 145 psi 5. TEMP. RANGE: 23° to 140°F

6. COLOR: White/Gray

100 Grainger Parkway, Lake Forest, Illinois 60045-5201 1-(800) GRAINGER, 1-(800) 472-4643, (847) 535-1000 www.grainger.com This file and any associated information and specifications are provided for reference and evaluation purposes only, and is subject to change without notice. Grainger makes no representations, warranties or guarantees as to the appropriateness, accuracy, completeness, or suitability for any purpose, of the file, information or specifications. You are solely responsible for the use of the file, information or specifications.

2.02

COMPONENT

Union Elbow, 90°

36W636

Union Elbow, 90 Deg, 3/8 in, TubexMale BSPT

MM

UNIT

SHEET 1 of 1