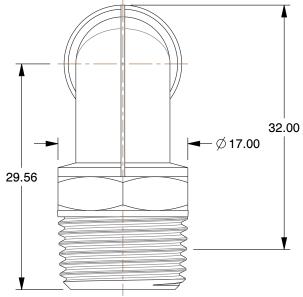

## **NOTES:**

1. BASIC MATERIAL : Plastic

2. BODY MATERIAL : Polybutylene Terephthalate 3. CONNECTION TYPE : Tube x Male BSPT

4. MAX. PRESSURE: 145 psi 5. TEMP. RANGE: 23° to 140°F

6. COLOR: White/Gray

100 Grainger Parkway, Lake Forest, Illinois 60045-5201 1-(800) GRAINGER, 1-(800) 472-4643, (847) 535-1000 www.grainger.com This file and any associated information and specifications are provided for reference and evaluation purposes only, and is subject to change without notice. Grainger makes no representations, warranties or guarantees as to the appropriateness, accuracy, completeness, or suitability for any purpose, of the file, information or specifications. You are solely responsible for the use of the file, information or specifications.

2.02

COMPONENT

Union Elbow, 90°

36W636

Union Elbow, 90 Deg, 3/8 in, TubexMale BSPT

MM

UNIT

SHEET 1 of 1