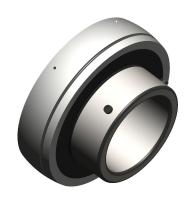

## NOTES:

- 1. SERIES: UC
- ITEM: Insert Ball Bearing
   LOCKING TYPE: Setscrew
- 4. BEARING MATERIAL: AISI 52100 Steel 5. DYNAMIC LOAD CAPACITY: 9779.19 Lb.

GRAINGER.

100 Grainger Parkway, Lake Forest, Illinois 60045-5201 1-(800) GRAINGER, 1-(800) 472-4643, (847) 535-1000 www.grainger.com This file and any associated information and specifications are provided for reference and evaluation purposes only, and is subject to change without notice. Grainger makes no representations, warranties or guarantees as to the appropriateness, accuracy, completeness, or suitability for any purpose, of the file, information or specifications.

**SCALE** 

0.72

COMPONENT

Insert Ball Bearing

36VA95

Insert Ball Brng, UC, 2in dia, 9779.19 lb.

MM

SHEET