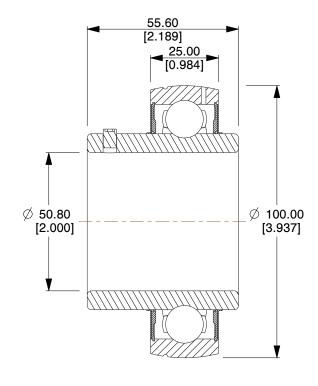

**SCALE** 

0.72

COMPONENT

Insert Ball Bearing

36VA95

Insert Ball Brng, UC, 2in dia, 9779.19 lb.

MM

SHEET