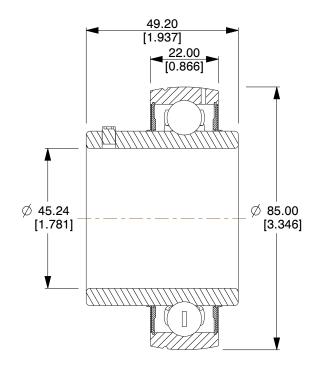

## NOTES:

- 1. SERIES: UC
- ITEM: Insert Ball Bearing
   LOCKING TYPE: Setscrew
- 4. BEARING MATERIAL: AISI 52100 Steel 5. DYNAMIC LOAD CAPACITY: 7103.96 Lb.

100 Grainger Parkway, Lake Forest, Illinois 60045-5201 1-(800) GRAINGER, 1-(800) 472-4643, (847) 535-1000 www.grainger.com This file and any associated information and specifications are provided for reference and evaluation purposes only, and is subject to change without notice. Grainger makes no representations, warranties or guarantees as to the appropriateness, accuracy, completeness, or suitability for any purpose, of the file, information or specifications.

SCALE

0.82

COMPONENT

Insert Ball Bearing

36VA90

Insert Ball Brng, UC, 1-25/32 dia, Setscrew MM SHEET

1 of 1