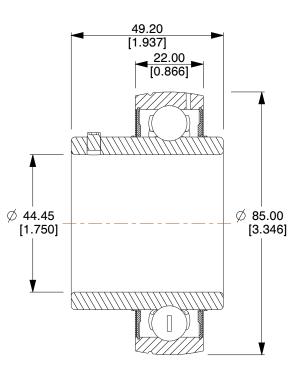

COMPONENT

Insert Ball Bearing

## NOTES:

- 1. SERIES: UC
- 2. ITEM: Insert Ball Bearing 3. LOCKING TYPE: Setscrew
- 4. BEARING MATERIAL: AISI 52100 Steel
- 5. DYNAMIC LOAD CAPACITY: 7103.96 Lb.

|                                                                                                                                 |                                                                                                                                                                                                                                              |                                                                                                                                                                                                                    |      | -                                           |        |
|---------------------------------------------------------------------------------------------------------------------------------|----------------------------------------------------------------------------------------------------------------------------------------------------------------------------------------------------------------------------------------------|--------------------------------------------------------------------------------------------------------------------------------------------------------------------------------------------------------------------|------|---------------------------------------------|--------|
| <b>GRAINGER</b><br>100 Grainger Parkway, Lake Forest, Illinois 60045-5201<br>1-(800) GRAINGER, 1-(800) 472-4643, (847) 535-1000 | This file and any associated information and specifications are provided for reference and evaluation purposes only,                                                                                                                         | This drawing is the property of<br>GRAINGER. It contains confidential,<br>proprietary information that is<br>GRAINGER property. Do not disclose<br>to or duplicate for others except<br>as authorized by GRAINGER. |      |                                             | UNIT   |
|                                                                                                                                 | and is subject to change without notice. Grainger makes<br>no representations, warranties or guarantees as to the<br>appropriateness, accuracy, completeness, or suitability<br>for any purpose, of the file, information or specifications. |                                                                                                                                                                                                                    |      | 36VA89                                      | MM     |
|                                                                                                                                 |                                                                                                                                                                                                                                              |                                                                                                                                                                                                                    |      | Insert Ball Brng, UC, 1-3/4 dia, 7103.96 lb | SHEET  |
| www.grainger.com                                                                                                                | You are solely responsible for the use of the file,<br>information or specifications.                                                                                                                                                        | SCALE                                                                                                                                                                                                              | 0.82 | insen bai brig, 00, 1-3/4 (la, 7103.96 lb   | 1 of 1 |