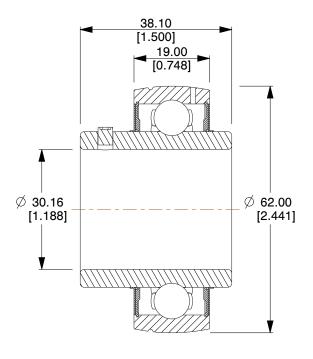

COMPONENT

## NOTES:

- 1. SERIES: UC
- ITEM: Insert Ball Bearing
   LOCKING TYPE: Setscrew
- 4. BEARING MATERIAL: AISI 52100 Steel 5. DYNAMIC LOAD CAPACITY: 4383.77 Lb.

100 Grainger Parkway, Lake Forest, Illinois 60045-5201 1-(800) GRAINGER, 1-(800) 472-4643, (847) 535-1000 www.grainger.com This file and any associated information and specifications are provided for reference and evaluation purposes only, and is subject to change without notice. Grainger makes no representations, warranties or guarantees as to the appropriateness, accuracy, completeness, or suitability for any purpose, of the file, information or specifications.

**SCALE** 

1.05

36VA79

Insert Ball Bearing

Insert Ball Brng, UC, 1-3/16 dia, 4383.77lb

MM SHEET

1 of 1