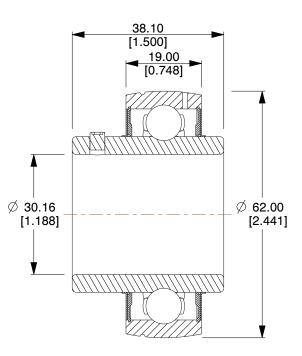

## NOTES:

- 1. SERIES: UC
- 2. ITEM: Insert Ball Bearing 3. LOCKING TYPE: Setscrew
- 4. BEARING MATERIAL: AISI 52100 Steel
- 5. DYNAMIC LOAD CAPACITY: 4383.77 Lb.

| 5. DTNAMIC LOAD CAPACITT. 4363.77 LD.                                                                                           |                                                                                                                                                                                                                                                                                                                                                                         |                                                                                                                                              | COMPONENT | Insert Ball Bearing                          |        |                     |
|---------------------------------------------------------------------------------------------------------------------------------|-------------------------------------------------------------------------------------------------------------------------------------------------------------------------------------------------------------------------------------------------------------------------------------------------------------------------------------------------------------------------|----------------------------------------------------------------------------------------------------------------------------------------------|-----------|----------------------------------------------|--------|---------------------|
| <b>GRAINGER</b><br>100 Grainger Parkway, Lake Forest, Illinois 60045-5201<br>1-(800) GRAINGER, 1-(800) 472-4643, (847) 535-1000 | This file and any associated information and specifications<br>are provided for reference and evaluation purposes only,<br>and is subject to change without notice. Grainger makes<br>no representations, warranties or guarantees as to the<br>appropriateness, accuracy, completeness, or suitability<br>for any purpose, of the file, information or specifications. | es only,<br>makes proprietary information that is<br>to the GRAINGER property. Do not disclose<br>tability to or duplicate for others except |           | 36VA77                                       |        | UNIT<br>MM<br>SHEET |
| www.grainger.com                                                                                                                | You are solely responsible for the use of the file,<br>information or specifications.                                                                                                                                                                                                                                                                                   | SCALE                                                                                                                                        | 1.05      | Insert Ball Brng, UC, 1-3/16 dia, Setscrew - | 1 of 1 |                     |