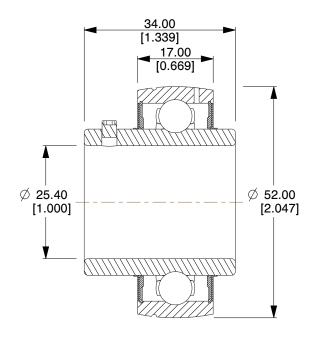

## NOTES:

- 1. SERIES: UC
- 2. ITEM: Insert Ball Bearing
- 3. LOCKING TYPE: Setscrew
- 4. BEARING MATERIAL: AISI 52100 Steel 5. DYNAMIC LOAD CAPACITY: 3147.33 Lb.

100 Grainger Parkway, Lake Forest, Illinois 60045-5201 1-(800) GRAINGER, 1-(800) 472-4643, (847) 535-1000 www.grainger.com This file and any associated information and specifications are provided for reference and evaluation purposes only, and is subject to change without notice. Grainger makes no representations, warranties or guarantees as to the appropriateness, accuracy, completeness, or suitability for any purpose, of the file, information or specifications. You are solely responsible for the use of the file, information or specifications.

1.18

COMPONENT

Insert Ball Bearing

36VA73

Insert Ball Brng, UC, 1in dia, 3147.33 lb.

MM

UNIT

1 of 1