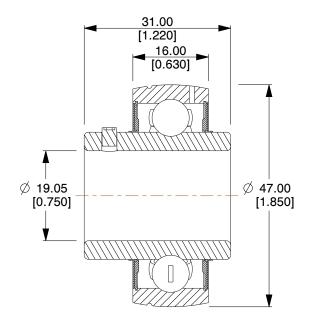

COMPONENT

## NOTES:

- 1. SERIES: UC
- ITEM: Insert Ball Bearing
   LOCKING TYPE: Setscrew
- 4. BEARING MATERIAL: AISI 52100 Steel 5. DYNAMIC LOAD CAPACITY: 2877.55 Lb.

| CDA | TAI                                     |    |  |
|-----|-----------------------------------------|----|--|
| GRA |                                         | 6. |  |
|     | - 10 - 10 - 10 - 10 - 10 - 10 - 10 - 10 |    |  |

1.25

SCALE

36VA69

Insert Ball Brng, UC, 3/4in dia, 2877.55 lb