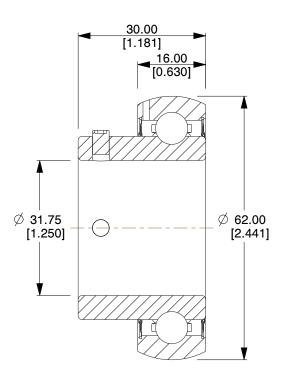

COMPONENT

Insert Ball Bearing

## NOTES:

- 1. SERIES: SB
- 2. ITEM: Insert Ball Bearing 3. LOCKING TYPE: Setscrew
- 4. BEARING MATERIAL: AISI 52100 Steel
- 5. DYNAMIC LOAD CAPACITY: 4383.77 Lb.

| <b>GRAINGER</b>                                                                                              | This file and any associated information and specifications are provided for reference and evaluation purposes only,                                                                                                                         | This drawing is the property of<br>GRAINGER. It contains confidential,<br>proprietary information that is<br>GRAINGER property. Do not disclose<br>to or duplicate for others except<br>as authorized by GRAINGER. |      |                                                              | UNIT   |
|--------------------------------------------------------------------------------------------------------------|----------------------------------------------------------------------------------------------------------------------------------------------------------------------------------------------------------------------------------------------|--------------------------------------------------------------------------------------------------------------------------------------------------------------------------------------------------------------------|------|--------------------------------------------------------------|--------|
| 100 Grainger Parkway, Lake Forest, Illinois 60045-5201<br>1-(800) GRAINGER, 1-(800) 472-4643, (847) 535-1000 | and is subject to change without notice. Grainger makes<br>no representations, warranties or guarantees as to the<br>appropriateness, accuracy, completeness, or suitability<br>for any purpose, of the file, information or specifications. |                                                                                                                                                                                                                    |      | <b>36VA60</b><br>Insert Ball Brng, SB, 1-1/4 dia, 4383.77 lb | ММ     |
|                                                                                                              |                                                                                                                                                                                                                                              |                                                                                                                                                                                                                    |      |                                                              | SHEET  |
| www.grainger.com                                                                                             | You are solely responsible for the use of the file,<br>information or specifications.                                                                                                                                                        | SCALE                                                                                                                                                                                                              | 1.13 |                                                              | 1 of 1 |