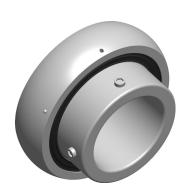

COMPONENT

Insert Ball Bearing

## NOTES:

- 1. SERIES: SB
- 2. ITEM: Insert Ball Bearing 3. LOCKING TYPE: Setscrew
- 4. BEARING MATERIAL: AISI 52100 Steel
- 5. DYNAMIC LOAD CAPACITY: 4383.77 Lb.

| <b>GRAINGER</b>                                                                                              | This file and any associated information and specifications are provided for reference and evaluation purposes only,                                                                                                                         | This drawing is the property of<br>GRAINGER. It contains confidential,<br>proprietary information that is<br>GRAINGER property. Do not disclose<br>to or duplicate for others except<br>as authorized by GRAINGER. |      |                                                              | UNIT   |
|--------------------------------------------------------------------------------------------------------------|----------------------------------------------------------------------------------------------------------------------------------------------------------------------------------------------------------------------------------------------|--------------------------------------------------------------------------------------------------------------------------------------------------------------------------------------------------------------------|------|--------------------------------------------------------------|--------|
| 100 Grainger Parkway, Lake Forest, Illinois 60045-5201<br>1-(800) GRAINGER, 1-(800) 472-4643, (847) 535-1000 | and is subject to change without notice. Grainger makes<br>no representations, warranties or guarantees as to the<br>appropriateness, accuracy, completeness, or suitability<br>for any purpose, of the file, information or specifications. |                                                                                                                                                                                                                    |      | <b>36VA60</b><br>Insert Ball Brng, SB, 1-1/4 dia, 4383.77 lb | ММ     |
|                                                                                                              |                                                                                                                                                                                                                                              |                                                                                                                                                                                                                    |      |                                                              | SHEET  |
| www.grainger.com                                                                                             | You are solely responsible for the use of the file,<br>information or specifications.                                                                                                                                                        | SCALE                                                                                                                                                                                                              | 1.13 |                                                              | 1 of 1 |