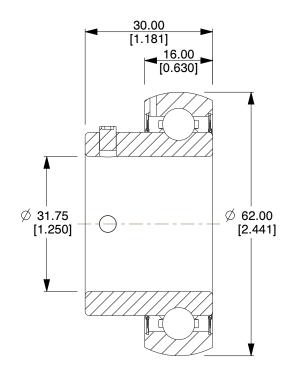

## NOTES:

- 1. SERIES: SB
- ITEM: Insert Ball Bearing
  LOCKING TYPE: Setscrew
- 4. BEARING MATERIAL: AISI 52100 Steel 5. DYNAMIC LOAD CAPACITY: 4383.77 Lb.

100 Grainger Parkway, Lake Forest, Illinois 60045-5201 1-(800) GRAINGER, 1-(800) 472-4643, (847) 535-1000 www.grainger.com This file and any associated information and specifications are provided for reference and evaluation purposes only, and is subject to change without notice. Grainger makes no representations, warranties or guarantees as to the appropriateness, accuracy, completeness, or suitability for any purpose, of the file, information or specifications. You are solely responsible for the use of the file, information or specifications.

1.13

COMPONENT

Insert Ball Bearing

36VA59

Insert Ball Brng, SB, 1-1/4 dia, Setscrew

MM

UNIT

1 of 1