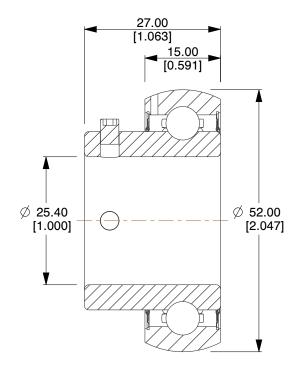

## NOTES:

- 1. SERIES: SB
- ITEM: Insert Ball Bearing
  LOCKING TYPE: Setscrew
- 4. BEARING MATERIAL: AISI 52100 Steel 5. DYNAMIC LOAD CAPACITY: 3147.33 Lb.

100 Grainger Parkway, Lake Forest, Illinois 60045-5201 1-(800) GRAINGER, 1-(800) 472-4643, (847) 535-1000 www.grainger.com This file and any associated information and specifications are provided for reference and evaluation purposes only, and is subject to change without notice. Grainger makes no representations, warranties or guarantees as to the appropriateness, accuracy, completeness, or suitability for any purpose, of the file, information or specifications. You are solely responsible for the use of the file, information or specifications.

1.33

COMPONENT

Insert Ball Bearing

36VA53

Insert Ball Brng, SB, 1in dia, Setscrew

MM

UNIT

1 of 1