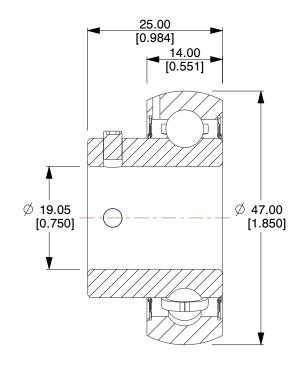

## NOTES:

- 1. SERIES: SB
- ITEM: Insert Ball Bearing
  LOCKING TYPE: Setscrew
- 4. BEARING MATERIAL: AISI 52100 Steel 5. DYNAMIC LOAD CAPACITY: 2877.55 Lb.

100 Grainger Parkway, Lake Forest, Illinois 60045-5201 1-(800) GRAINGER, 1-(800) 472-4643, (847) 535-1000 www.grainger.com This file and any associated information and specifications are provided for reference and evaluation purposes only, and is subject to change without notice. Grainger makes no representations, warranties or guarantees as to the appropriateness, accuracy, completeness, or suitability for any purpose, of the file, information or specifications. You are solely responsible for the use of the file, information or specifications.

36VA49

COMPONENT

Insert Ball Brng, SB, 3/4in dia, Setscrew

| Insert Ball Bearing |        |
|---------------------|--------|
|                     | UNIT   |
| 19                  | MM     |
| n dia, Setscrew     | SHEET  |
|                     | 1 of 1 |