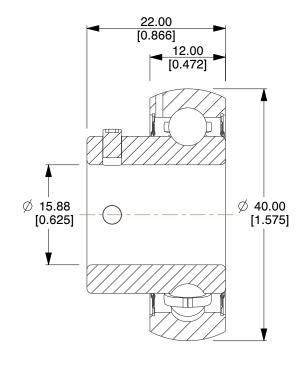

## **NOTES:**

- 1. SERIES: SB
- 2. ITEM: Insert Ball Bearing 3. LOCKING TYPE: Setscrew
- 4. BEARING MATERIAL: AISI 52100 Steel 5. DYNAMIC LOAD CAPACITY: 2158.17 Lb.

100 Grainger Parkway, Lake Forest, Illinois 60045-5201 1-(800) GRAINGER, 1-(800) 472-4643, (847) 535-1000 www.grainger.com

36VA47

COMPONENT

Insert Ball Brng, SB, 5/8in dia, S

| Insert Ball Bearing |        |
|---------------------|--------|
|                     | UNIT   |
| .7                  | MM     |
| dia, Setscrew       | SHEET  |
|                     | 1 of 1 |