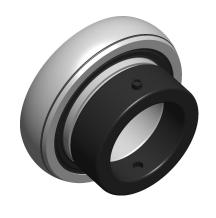

## **NOTES:**

- 1. SERIES: SA
- 2. ITEM: Insert Ball Bearing3. LOCKING TYPE: Self-Locking Collar 4. BEARING MATERIAL: AISI 52100 Steel
- 5. DYNAMIC LOAD CAPACITY: 5777.59 Lb.

| CD | 20 27 |   |              |   |
|----|-------|---|--------------|---|
| GK | AII   | N | <b>5</b> 7.3 | R |
|    |       |   |              |   |