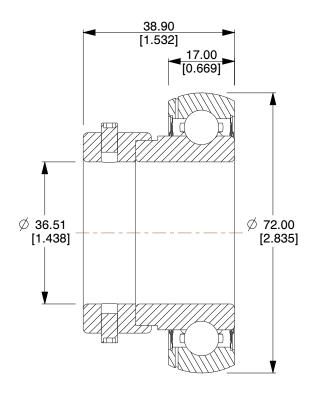

## **NOTES:**

- 1. SERIES: SA
- 2. ITEM: Insert Ball Bearing3. LOCKING TYPE: Self-Locking Collar 4. BEARING MATERIAL: AISI 52100 Steel
- 5. DYNAMIC LOAD CAPACITY: 5777.59 Lb.

| CD | 20 27 |   |              |   |
|----|-------|---|--------------|---|
| GK | AII   | N | <b>5</b> 7.3 | R |
|    |       |   |              |   |

1.03

COMPONENT

Insert Ball Bearing

36VA41

Insert Ball Brng, SA, 1-7/16 dia, Self-Lock

UNIT MM

SHEET

1 of 1