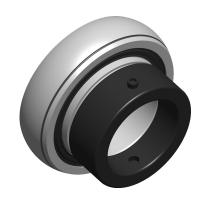

## **NOTES:**

- 1. SERIES: SA
- 2. ITEM: Insert Ball Bearing3. LOCKING TYPE: Self-Locking Collar 4. BEARING MATERIAL: AISI 52100 Steel
- 5. DYNAMIC LOAD CAPACITY: 4383.77 Lb.

100 Grainger Parkway, Lake Forest, Illinois 60045-5201 1-(800) GRAINGER, 1-(800) 472-4643, (847) 535-1000 www.grainger.com