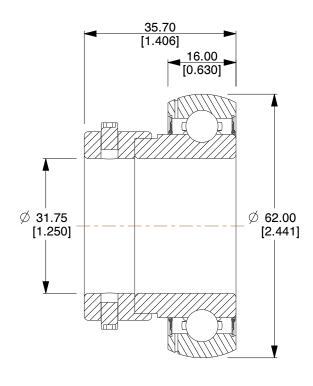

## **NOTES:**

- 1. SERIES: SA
- 2. ITEM: Insert Ball Bearing3. LOCKING TYPE: Self-Locking Collar 4. BEARING MATERIAL: AISI 52100 Steel
- 5. DYNAMIC LOAD CAPACITY: 4383.77 Lb.

100 Grainger Parkway, Lake Forest, Illinois 60045-5201 1-(800) GRAINGER, 1-(800) 472-4643, (847) 535-1000 www.grainger.com

1.13

COMPONENT

Insert Ball Bearing

36VA37

Insert Ball Brng, SA, 1-1/4 dia, Self-Lock

UNIT MM

SHEET

1 of 1