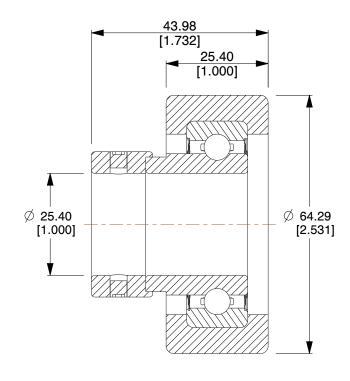

|

COMPONENT

36VA20

AC Unit Cartridge Unit

AC Unit Crtrdge, 1in dia., Eccentric, Rub

MM SHEET

Rub

1 of 1