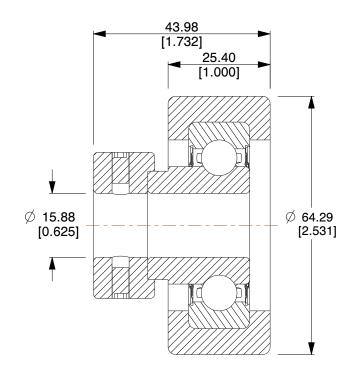

## NOTES:

1. SERIES: RCSM

2. ITEM: AC Unit Cartridge Unit

3. LOCKING TYPE: Eccentric4. BEARING MATERIAL: Rubber

| CDA | INGER | ) |
|-----|-------|---|
| GAA | MACEN | Œ |
|     |       |   |

100 Grainger Parkway, Lake Forest, Illinois 60045-5201 1-(800) GRAINGER, 1-(800) 472-4643, (847) 535-1000 www.grainger.com This file and any associated information and specifications are provided for reference and evaluation purposes only, and is subject to change without notice. Grainger makes no representations, warranties or guarantees as to the appropriateness, accuracy, completeness, or suitability for any purpose, of the file, information or specifications.

SCALE

1.06

COMPONENT

AC Unit Cartridge Unit

36VA16

AC Unit Crtrdge, 5/8in dia., Eccentric, Rub

MM

SHEET