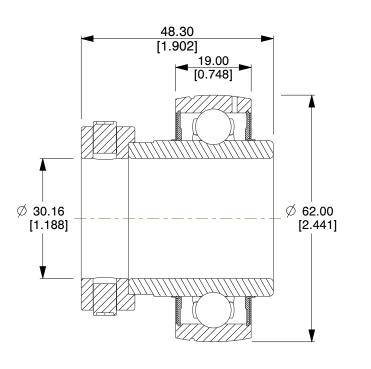

## NOTES:

- 1. SERIES: HC

- ITEM: Insert Ball Bearing
  LOCKING TYPE: Self-Locking Collar
  BEARING MATERIAL: AISI 52100 Steel
- 5. DYNAMIC LOAD CAPACITY: 4386.02 Lb.

| 5. DTNAMIC LOAD CAPACITT. 4300.02 ED.                                                                                                               |                                                                                                                                                                                                                                                                                                                                                                                                                                                                  |                                                                                                                                                                                                                    | COMPONENT | Insert Ball Bearing                         |                                             |            |
|-----------------------------------------------------------------------------------------------------------------------------------------------------|------------------------------------------------------------------------------------------------------------------------------------------------------------------------------------------------------------------------------------------------------------------------------------------------------------------------------------------------------------------------------------------------------------------------------------------------------------------|--------------------------------------------------------------------------------------------------------------------------------------------------------------------------------------------------------------------|-----------|---------------------------------------------|---------------------------------------------|------------|
| <b>GRAINGER</b><br>100 Grainger Parkway, Lake Forest, Illinois 60045-5201<br>1-(800) GRAINGER, 1-(800) 472-4643, (847) 535-1000<br>www.grainger.com | This file and any associated information and specifications<br>are provided for reference and evaluation purposes only,<br>and is subject to change without notice. Grainger makes<br>no representations, warranties or guarantees as to the<br>appropriateness, accuracy, completeness, or suitability<br>for any purpose, of the file, information or specifications.<br>You are solely responsible for the use of the file,<br>information or specifications. | This drawing is the property of<br>GRAINGER. It contains confidential,<br>proprietary information that is<br>GRAINGER property. Do not disclose<br>to or duplicate for others except<br>as authorized by GRAINGER. |           | 36VA01                                      |                                             | UNIT<br>MM |
|                                                                                                                                                     |                                                                                                                                                                                                                                                                                                                                                                                                                                                                  |                                                                                                                                                                                                                    |           | Insert Ball Brng, HC, 1-3/16 dia, 4386.02lb | SHEET                                       |            |
|                                                                                                                                                     |                                                                                                                                                                                                                                                                                                                                                                                                                                                                  | SCALE                                                                                                                                                                                                              | 1.05      | moent ball billy,                           | isen bail billy, 110, 1-3/10 ula, 4300.0210 | 1 of 1     |