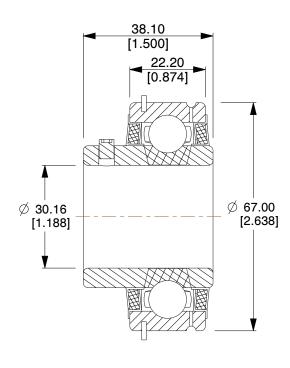

## **NOTES:**

- 1. SERIES: ER
- 2. ITEM: Insert Ball Bearing
- 3. LOCKING TYPE: Setscrew
- 4. BEARING MATERIAL: AISI 52100 Steel 5. DYNAMIC LOAD CAPACITY: 4383.77 Lb.

100 Grainger Parkway, Lake Forest, Illinois 60045-5201 1-(800) GRAINGER, 1-(800) 472-4643, (847) 535-1000 www.grainger.com

0.90

COMPONENT

Insert Ball Bearing

36UZ74

Insert Ball Brng, ER, 1-3/16 dia, 4383.77lb

UNIT MM

SHEET 1 of 1