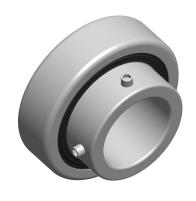

## NOTES:

- 1. SERIES: CSB
- ITEM: Insert Ball Bearing
  LOCKING TYPE: Setscrew
- 4. BEARING MATERIAL: AISI 52100 Steel 5. DYNAMIC LOAD CAPACITY: 3147.33 Lb.

100 Grainger Parkway, Lake Forest, Illinois 60045-5201 1-(800) GRAINGER, 1-(800) 472-4643, (847) 535-1000 www.grainger.com This file and any associated information and specifications are provided for reference and evaluation purposes only, and is subject to change without notice. Grainger makes no representations, warranties or guarantees as to the appropriateness, accuracy, completeness, or suitability for any purpose, of the file, information or specifications. You are solely responsible for the use of the file, information or specifications.

1.33

COMPONENT

Insert Ball Bearing

36UZ67

Insert Ball Brng, CSB, 1in dia, 3147.33 lb.

MM SHEET

1 of 1