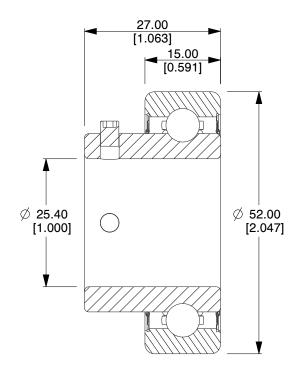

## NOTES:

- 1. SERIES: CSB
- ITEM: Insert Ball Bearing
  LOCKING TYPE: Setscrew
- 4. BEARING MATERIAL: AISI 52100 Steel 5. DYNAMIC LOAD CAPACITY: 3147.33 Lb.

100 Grainger Parkway, Lake Forest, Illinois 60045-5201 1-(800) GRAINGER, 1-(800) 472-4643, (847) 535-1000 www.grainger.com This file and any associated information and specifications are provided for reference and evaluation purposes only, and is subject to change without notice. Grainger makes no representations, warranties or guarantees as to the appropriateness, accuracy, completeness, or suitability for any purpose, of the file, information or specifications. You are solely responsible for the use of the file, information or specifications.

1.33

COMPONENT

Insert Ball Bearing

36UZ67

Insert Ball Brng, CSB, 1in dia, 3147.33 lb.

MM SHEET

1 of 1