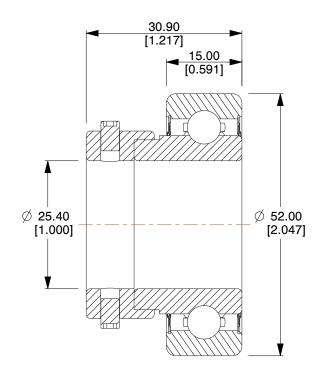

## **NOTES:**

- 1. SERIES: CSA
- 2. ITEM: Insert Ball Bearing3. LOCKING TYPE: Self-Locking Collar 4. BEARING MATERIAL: AISI 52100 Steel
- 5. DYNAMIC LOAD CAPACITY: 3147.33 Lb.

| CD | A 171 |   |     |   |
|----|-------|---|-----|---|
| GK | AII   | N | S.L | R |
|    |       |   |     |   |

1.33

36UZ65

COMPONENT

Insert Ball Brng, CSA, 1in dia, 3147.33

| Insert Ball Bearing |        |  |  |  |
|---------------------|--------|--|--|--|
|                     | UNIT   |  |  |  |
| 55                  | MM     |  |  |  |
| dia, 3147.33 lb.    | SHEET  |  |  |  |
|                     | 1 of 1 |  |  |  |