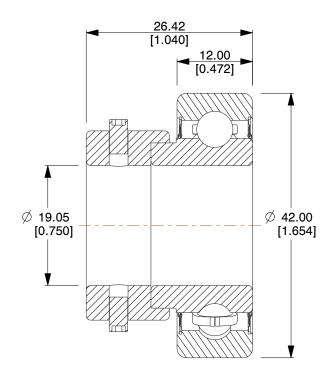

## NOTES:

- 1. SERIES: CSA
- 2. ITEM: Insert Ball Bearing
- 3. LOCKING TYPE: Self-Locking Collar 4. BEARING MATERIAL: AISI 52100 Steel 5. DYNAMIC LOAD CAPACITY: 2100 Lb.

100 Grainger Parkway, Lake Forest, Illinois 60045-5201 1-(800) GRAINGER, 1-(800) 472-4643, (847) 535-1000 www.grainger.com This file and any associated information and specifications are provided for reference and evaluation purposes only, and is subject to change without notice. Grainger makes no representations, warranties or guarantees as to the appropriateness, accuracy, completeness, or suitability for any purpose, of the file, information or specifications. You are solely responsible for the use of the file, information or specifications.

1.67

COMPONENT

Insert Ball Bearing

36UZ61

Insert Ball Brng, CSA, 3/4in dia, 2100 lb.

MM

UNIT

1 of 1