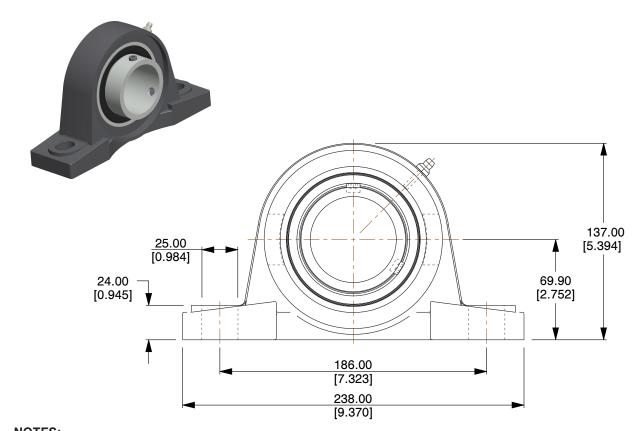

## **NOTES:**

- 1. SERIES: UCP 2. FINISH: Painted
- 3. NUMBER OF BOLTS: 2
- 4. STANDARDS: ISO, AFBMA 5. BEARING INSERT TYPE: Ball
- 6. TEMP. RANGE: -40 °F to 250 °F
- 7. SHAFT LOCKING TYPE: Set Screw
- 8. LOAD CAPACITY: Static 7396 Lb. / Dynamic 10723 Lb.
- 9. BEARING LUBRICATION: Shell Alvania RL2 or NLGI #2 Equivalent
- 10. BEARING MATERIAL: Housing Cast Iron / Insert 52100 Chrome Steel

**SCALE** 

0.38

COMPONENT

Pillow Block Bearing

36UZ36

Pillow Block Bearing, Ball, 60mm Bore

MM SHEET

UNIT