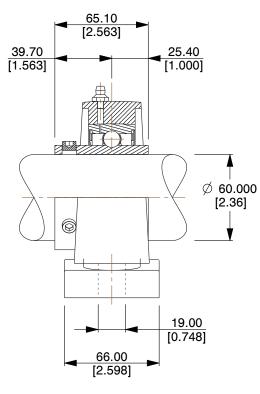

## **NOTES:**

- 1. SERIES: UCP 2. FINISH: Painted
- 3. NUMBER OF BOLTS: 2
- 4. STANDARDS: ISO, AFBMA 5. BEARING INSERT TYPE: Ball
- 6. TEMP. RANGE: -40 °F to 250 °F
- 7. SHAFT LOCKING TYPE: Set Screw
- 8. LOAD CAPACITY: Static 7396 Lb. / Dynamic 10723 Lb.
- 9. BEARING LUBRICATION: Shell Alvania RL2 or NLGI #2 Equivalent
- 10. BEARING MATERIAL: Housing Cast Iron / Insert 52100 Chrome Steel

**SCALE** 

0.38

COMPONENT

Pillow Block Bearing

36UZ36

Pillow Block Bearing, Ball, 60mm Bore

MM SHEET

UNIT