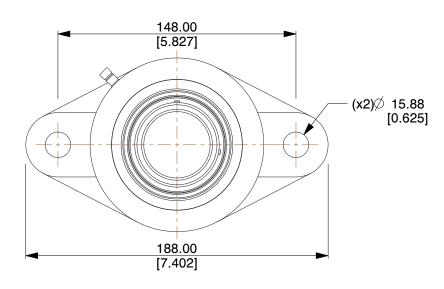

## NOTES:

- 1. BEARING INSERT TYPE: Ball
- 2. ITEM: 2-Bolt Flange Bearing
- 3. TEMP. RANGE: -40°F to 250°F
- 4. SHAFT LOCKING TYPE: Eccentric Locking Collar
- 5. STATIC LOAD CAPACITY: 4631Lb.
- 6. DYNAMIC LOAD CAPACITY: 5206Lb.
- 7. BEARING INSERT MATERIAL: 52100 Chrome Steel
- 8. BEARING HOUSING MATERIAL TYPE: Cast Iron
- 9. BEARING LUBRICATION: Shell Alvania RL2 or NLGI #2 Equivalent

0.75

SCALE

36UY83

COMPONENT

Flange Bearing, 2-Bolt, Ball, 1-5/8" Bore

2-Bolt Flange Bearing

MM SHEET

1 of 1