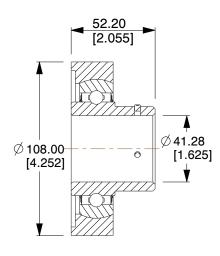

## NOTES:

- 1. BEARING INSERT TYPE: Ball
- 2. ITEM: 2-Bolt Flange Bearing
- 3. TEMP. RANGE: -40°F to 250°F
- 4. SHAFT LOCKING TYPE: Eccentric Locking Collar
- 5. STATIC LOAD CAPACITY: 4631Lb.
- 6. DYNAMIC LOAD CAPACITY: 5206Lb.
- 7. BEARING INSERT MATERIAL: 52100 Chrome Steel
- 8. BEARING HOUSING MATERIAL TYPE: Cast Iron
- 9. BEARING LUBRICATION: Shell Alvania RL2 or NLGI #2 Equivalent

0.75

SCALE

36UY83

COMPONENT

Flange Bearing, 2-Bolt, Ball, 1-5/8" Bore

2-Bolt Flange Bearing

MM SHEET

1 of 1