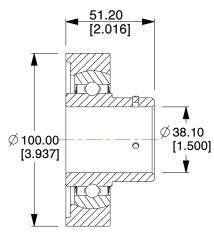

## NOTES:

- 1. BEARING INSERT TYPE: Ball
- 2. ITEM: 2-Bolt Flange Bearing
- 3. TEMP. RANGE: -40°F to 250°F
- 4. SHAFT LOCKING TYPE: Eccentric Locking Collar
- 5. STATIC LOAD CAPACITY: 4069Lb.
- 6. DYNAMIC LOAD CAPACITY: 6632Lb.
- 7. BEARING INSERT MATERIAL: 52100 Chrome Steel
- 8. BEARING HOUSING MATERIAL TYPE: Cast Iron
- 9. BEARING LUBRICATION: Shell Alvania RL2 or NLGI #2 Equivalent

0.75

SCALE

COMPONENT

2-Bolt Flange Bearing

36UY80

Flange Bearing, 2-Bolt, Ball, 1-1/2" Bore

MM SHEET

UNIT