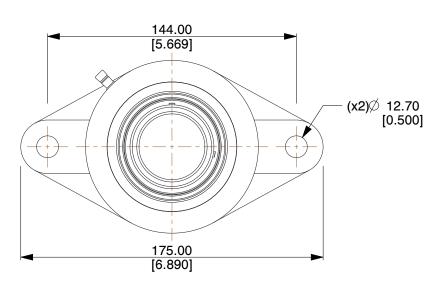

## NOTES:

- 1. BEARING INSERT TYPE: Ball
- 2. ITEM: 2-Bolt Flange Bearing
- 3. TEMP. RANGE: -40°F to 250°F
- 4. SHAFT LOCKING TYPE: Eccentric Locking Collar
- 5. STATIC LOAD CAPACITY: 4069Lb.
- 6. DYNAMIC LOAD CAPACITY: 6632Lb.
- 7. BEARING INSERT MATERIAL: 52100 Chrome Steel
- 8. BEARING HOUSING MATERIAL TYPE: Cast Iron
- 9. BEARING LUBRICATION: Shell Alvania RL2 or NLGI #2 Equivalent

0.75

SCALE

COMPONENT

2-Bolt Flange Bearing

36UY80

Flange Bearing, 2-Bolt, Ball, 1-1/2" Bore

MM SHEET

UNIT