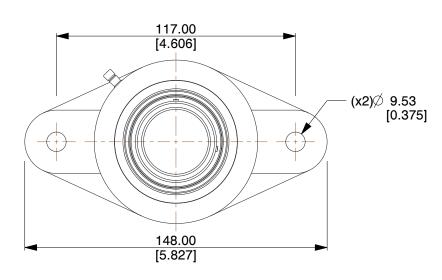

## NOTES:

- 1. BEARING INSERT TYPE: Ball
- 2. ITEM: 2-Bolt Flange Bearing
- 3. TEMP. RANGE: -40°F to 250°F
- 4. SHAFT LOCKING TYPE: Set Screw
- 5. STATIC LOAD CAPACITY: 2540Lb.
- 6. DYNAMIC LOAD CAPACITY: 4384Lb.
- 7. BEARING INSERT MATERIAL: 52100 Chrome Steel
- 8. BEARING HOUSING MATERIAL TYPE: Cast Iron
- 9. BEARING LUBRICATION: Shell Alvania RL2 or NLGI #2 Equivalent