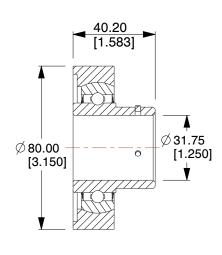

## NOTES:

- 1. BEARING INSERT TYPE: Ball
- 2. ITEM: 2-Bolt Flange Bearing
- 3. TEMP. RANGE: -40°F to 250°F
- 4. SHAFT LOCKING TYPE: Set Screw
- 5. STATIC LOAD CAPACITY: 2540Lb.
- 6. DYNAMIC LOAD CAPACITY: 4384Lb.
- 7. BEARING INSERT MATERIAL: 52100 Chrome Steel
- 8. BEARING HOUSING MATERIAL TYPE: Cast Iron
- 9. BEARING LUBRICATION: Shell Alvania RL2 or NLGI #2 Equivalent