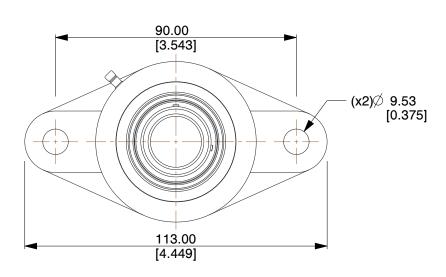

## NOTES:

- 1. BEARING INSERT TYPE: Ball
- 2. ITEM: 2-Bolt Flange Bearing
- 3. TEMP. RANGE: -40°F to 250°F
- 4. SHAFT LOCKING TYPE: Set Screw
- 5. STATIC LOAD CAPACITY: 1495Lb.
- 6. DYNAMIC LOAD CAPACITY: 2878Lb.
- 7. BEARING INSERT MATERIAL: 52100 Chrome Steel
- 8. BEARING HOUSING MATERIAL TYPE: Cast Iron
- 9. BEARING LUBRICATION: Shell Alvania RL2 or NLGI #2 Equivalent

SCALE

0.75

COMPONENT

2-Bolt Flange Bearing

36UY64

Flange Bearing, 2-Bolt, Ball, 3/4" Bore

MM SHEET

UNIT