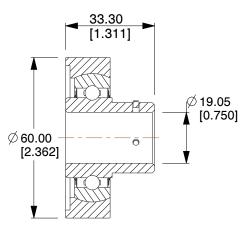

## NOTES:

- 1. BEARING INSERT TYPE: Ball
- 2. ITEM: 2-Bolt Flange Bearing
- 3. TEMP. RANGE: -40°F to 250°F
- 4. SHAFT LOCKING TYPE: Set Screw
- 5. STATIC LOAD CAPACITY: 1495Lb.
- 6. DYNAMIC LOAD CAPACITY: 2878Lb.
- 7. BEARING INSERT MATERIAL: 52100 Chrome Steel
- 8. BEARING HOUSING MATERIAL TYPE: Cast Iron
- 9. BEARING LUBRICATION: Shell Alvania RL2 or NLGI #2 Equivalent

SCALE

0.75

COMPONENT

2-Bolt Flange Bearing

36UY64

Flange Bearing, 2-Bolt, Ball, 3/4" Bore

MM SHEET

UNIT