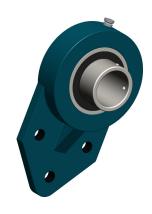

## NOTES:

- 1. BEARING INSERT TYPE: Ball
- 2. ITEM: 3-Bolt Flange Bearing
- 3. TEMP. RANGE: -40°F to 250°F
- 4. STATIC LOAD CAPACITY: 1764Lb.5. SHAFT LOCKING TYPE: Set Screw
- 6. DYNAMIC LOAD CAPACITY: 3147Lb.
- 7. BEARING HOUSING MATERIAL TYPE: Cast Iron
- 8. BEARING INSERT MATERIAL: 52100 Chrome Steel
  9. BEARING LUBRICATION: Shell Alvania RL2 or NLGI #2 Equivalent

COMPONENT

3-Bolt Flange Bearing

36UY59

Flange Bearing, 3-Bolt, 3/4" Bore Dia.

MM SHEET

1 of 1