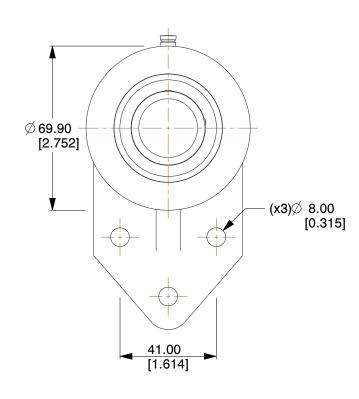

## NOTES:

- 1. BEARING INSERT TYPE: Ball
- 2. ITEM: 3-Bolt Flange Bearing
- 3. TEMP. RANGE: -40°F to 250°F
- 4. STATIC LOAD CAPACITY: 1764Lb.5. SHAFT LOCKING TYPE: Set Screw
- 6. DYNAMIC LOAD CAPACITY: 3147Lb.
- 7. BEARING HOUSING MATERIAL TYPE: Cast Iron
- 8. BEARING INSERT MATERIAL: 52100 Chrome Steel
  9. BEARING LUBRICATION: Shell Alvania RL2 or NLGI #2 Equivalent

COMPONENT

3-Bolt Flange Bearing

36UY59

Flange Bearing, 3-Bolt, 3/4" Bore Dia.

MM SHEET

1 of 1