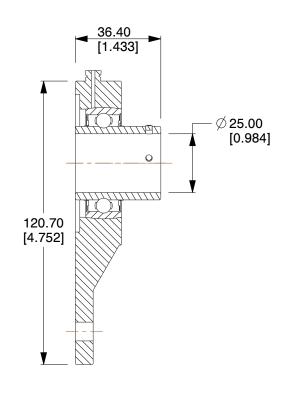

## NOTES:

- 1. BEARING INSERT TYPE: Ball
- 2. ITEM: 3-Bolt Flange Bearing
- 3. TEMP. RANGE: -40°F to 250°F
- 4. STATIC LOAD CAPACITY: 1764Lb.5. SHAFT LOCKING TYPE: Set Screw
- 6. DYNAMIC LOAD CAPACITY: 3147Lb.
- 7. BEARING HOUSING MATERIAL TYPE: Cast Iron
- 8. BEARING INSERT MATERIAL: 52100 Chrome Steel
  9. BEARING LUBRICATION: Shell Alvania RL2 or NLGI #2 Equivalent

COMPONENT

3-Bolt Flange Bearing

36UY59

Flange Bearing, 3-Bolt, 3/4" Bore Dia.

MM SHEET

1 of 1