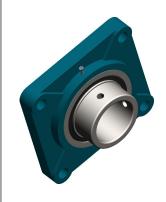

## NOTES:

- 1. BEARING INSERT TYPE: Ball
- 2. ITEM: 4-Bolt Flange Bearing
- 3. TEMP. RANGE: -40°F to 250°F
- 4. SHAFT LOCKING TYPE: Set Screw 5. STATIC LOAD CAPACITY: 7396Lb.
- 6. DYNAMIC LOAD CAPACITY: 10,723Lb.
- 7. BEARING HOUSING MATERIAL TYPE: Cast Iron 8. BEARING INSERT MATERIAL: 52100 Chrome Steel
- 9. BEARING LUBRICATION: Sealmaster GoldPlex-HP or NLGI #2 Equivalent

COMPONENT

4-Bolt Flange Bearing

36UY45

Flange Bearing, 4-Bolt, Ball, 2-7/16" Bore

MM SHEET

UNIT

1 of 1