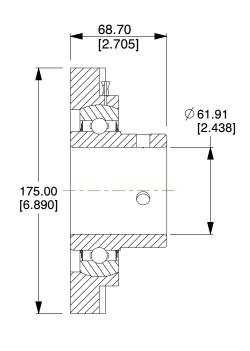

## NOTES:

- 1. BEARING INSERT TYPE: Ball
- 2. ITEM: 4-Bolt Flange Bearing
- 3. TEMP. RANGE: -40°F to 250°F
- 4. SHAFT LOCKING TYPE: Set Screw 5. STATIC LOAD CAPACITY: 7396Lb.
- 6. DYNAMIC LOAD CAPACITY: 10,723Lb.
- 7. BEARING HOUSING MATERIAL TYPE: Cast Iron 8. BEARING INSERT MATERIAL: 52100 Chrome Steel
- 9. BEARING LUBRICATION: Sealmaster GoldPlex-HP or NLGI #2 Equivalent

COMPONENT

4-Bolt Flange Bearing

36UY45

Flange Bearing, 4-Bolt, Ball, 2-7/16" Bore

MM SHEET

UNIT

1 of 1