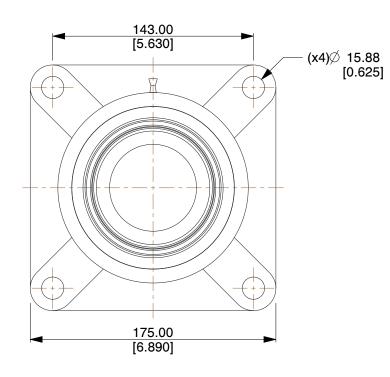

## NOTES:

- 1. BEARING INSERT TYPE: Ball
- 2. ITEM: 4-Bolt Flange Bearing
- 3. TEMP. RANGE: -40°F to 250°F
- 4. SHAFT LOCKING TYPE: Set Screw 5. STATIC LOAD CAPACITY: 7396Lb.
- 6. DYNAMIC LOAD CAPACITY: 10,723Lb.
- 7. BEARING HOUSING MATERIAL TYPE: Cast Iron 8. BEARING INSERT MATERIAL: 52100 Chrome Steel
- 9. BEARING LUBRICATION: Sealmaster GoldPlex-HP or NLGI #2 Equivalent

COMPONENT

4-Bolt Flange Bearing

36UY45

Flange Bearing, 4-Bolt, Ball, 2-7/16" Bore

MM SHEET

UNIT

1 of 1