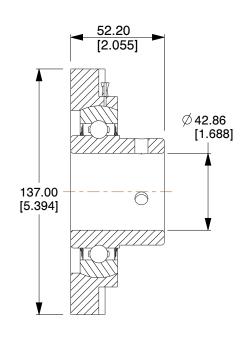

## NOTES:

- 1. BEARING INSERT TYPE: Ball
- 2. ITEM: 4-Bolt Flange Bearing
- 3. TEMP. RANGE: -40°F to 250°F
- 4. SHAFT LOCKING TYPE: Set Screw
- 5. STATIC LOAD CAPACITY: 4631Lb.
- 6. DYNAMIC LOAD CAPACITY: 7103Lb.
  7. REARING HOUSING MATERIAL TYPE: Cast
- 7. BEARING HOUSING MATERIAL TYPE: Cast Iron 8. BEARING INSERT MATERIAL: 52100 Chrome Steel
- 9. BEARING LUBRICATION: Chevron SRI-2 or NLGI #2 Equivalent