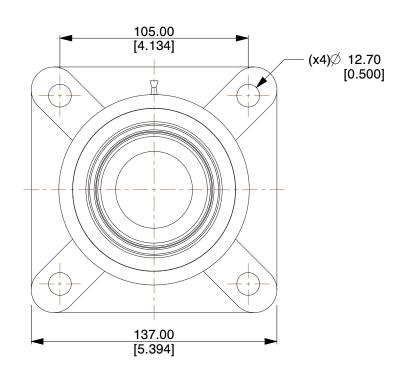

## NOTES:

- 1. BEARING INSERT TYPE: Ball
- 2. ITEM: 4-Bolt Flange Bearing
- 3. TEMP. RANGE: -40°F to 250°F
- 4. SHAFT LOCKING TYPE: Set Screw
- 5. STATIC LOAD CAPACITY: 4631Lb.
- 6. DYNAMIC LOAD CAPACITY: 7103Lb.
  7. REARING HOUSING MATERIAL TYPE: Cast
- 7. BEARING HOUSING MATERIAL TYPE: Cast Iron 8. BEARING INSERT MATERIAL: 52100 Chrome Steel
- 9. BEARING LUBRICATION: Chevron SRI-2 or NLGI #2 Equivalent