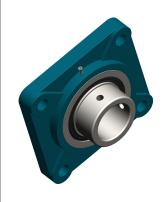

## NOTES:

- 1. BEARING INSERT TYPE: Ball
- 2. ITEM: 4-Bolt Flange Bearing
- 3. TEMP. RANGE: -40°F to 250°F
- 4. SHAFT LOCKING TYPE: Set Screw
- 5. STATIC LOAD CAPACITY: 4069Lb.
- 6. DYNAMIC LOAD CAPACITY: 6631Lb.
- 7. BEARING HOUSING MATERIAL TYPE: Cast Iron
- 8. BEARING INSERT MATERIAL: 52100 Chrome Steel
- 9. BEARING LUBRICATION: Chevron SRI-2 or NLGI #2 Equivalent

COMPONENT

4-Bolt Flange Bearing

36UY28

Flange Bearing, 4-Bolt, Ball, 40mm Bore

MM SHEET

UNIT

1 of 1