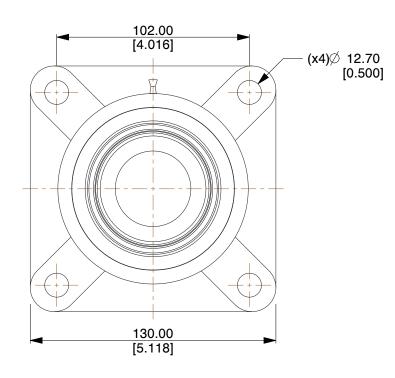

## NOTES:

- 1. BEARING INSERT TYPE: Ball
- 2. ITEM: 4-Bolt Flange Bearing
- 3. TEMP. RANGE: -40°F to 250°F
- 4. SHAFT LOCKING TYPE: Set Screw
- 5. STATIC LOAD CAPACITY: 4069Lb.
- 6. DYNAMIC LOAD CAPACITY: 6631Lb.
- 7. BEARING HOUSING MATERIAL TYPE: Cast Iron
- 8. BEARING INSERT MATERIAL: 52100 Chrome Steel
- 9. BEARING LUBRICATION: Chevron SRI-2 or NLGI #2 Equivalent

COMPONENT

4-Bolt Flange Bearing

36UY28

Flange Bearing, 4-Bolt, Ball, 40mm Bore

MM SHEET

UNIT

1 of 1