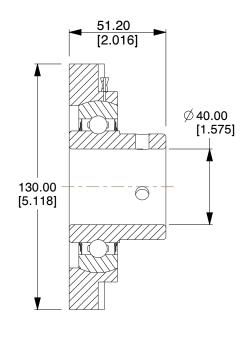

## NOTES:

- 1. BEARING INSERT TYPE: Ball
- 2. ITEM: 4-Bolt Flange Bearing
- 3. TEMP. RANGE: -40°F to 250°F
- 4. SHAFT LOCKING TYPE: Set Screw
- 5. STATIC LOAD CAPACITY: 4069Lb.
- 6. DYNAMIC LOAD CAPACITY: 6631Lb.
- 7. BEARING HOUSING MATERIAL TYPE: Cast Iron
- 8. BEARING INSERT MATERIAL: 52100 Chrome Steel
- 9. BEARING LUBRICATION: Chevron SRI-2 or NLGI #2 Equivalent

COMPONENT

4-Bolt Flange Bearing

36UY28

Flange Bearing, 4-Bolt, Ball, 40mm Bore

MM SHEET

UNIT

1 of 1