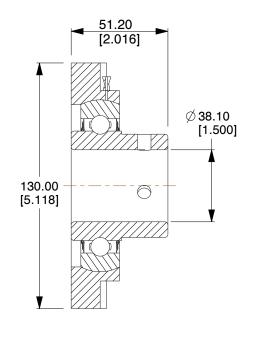

## NOTES:

- 1. BEARING INSERT TYPE: Ball
- 2. ITEM: 4-Bolt Flange Bearing
- 3. TEMP. RANGE: -40°F to 250°F
- 4. SHAFT LOCKING TYPE: Set Screw
- 5. STATIC LOAD CAPACITY: 4069Lb.
- 6. DYNAMIC LOAD CAPACITY: 6631Lb.
- 7. BEARING HOUSING MATERIAL TYPE: Cast Iron
- 8. BEARING INSERT MATERIAL: 52100 Chrome Steel
- 9. BEARING LUBRICATION: Chevron SRI-2 or NLGI #2 Equivalent

COMPONENT

4-Bolt Flange Bearing

36UY26

Flange Bearing, 4-Bolt, Ball, 1-1/2" Bore

MM

UNIT

1 of 1