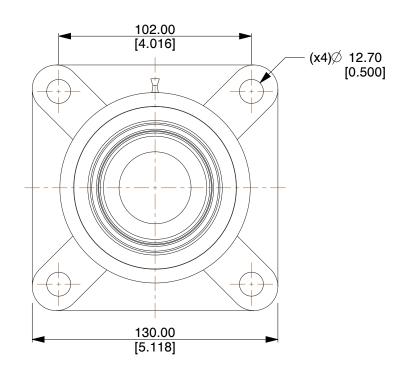

## NOTES:

- 1. BEARING INSERT TYPE: Ball
- 2. ITEM: 4-Bolt Flange Bearing
- 3. TEMP. RANGE: -40°F to 250°F
- 4. SHAFT LOCKING TYPE: Set Screw
- 5. STATIC LOAD CAPACITY: 4069Lb.
- 6. DYNAMIC LOAD CAPACITY: 6631Lb.
- 7. BEARING HOUSING MATERIAL TYPE: Cast Iron
- 8. BEARING INSERT MATERIAL: 52100 Chrome Steel
- 9. BEARING LUBRICATION: Chevron SRI-2 or NLGI #2 Equivalent

COMPONENT

4-Bolt Flange Bearing

36UY26

Flange Bearing, 4-Bolt, Ball, 1-1/2" Bore

MM

UNIT

1 of 1