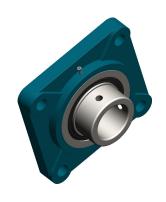

## NOTES:

- 1. BEARING INSERT TYPE: Ball
- 2. ITEM: 4-Bolt Flange Bearing
- 3. TEMP. RANGE: -40°F to 250°F
- 4. SHAFT LOCKING TYPE: Set Screw
- 5. STATIC LOAD CAPACITY: 4069Lb.
- 6. DYNAMIC LOAD CAPACITY: 6631Lb.
- 7. BEARING HOUSING MATERIAL TYPE: Cast Iron
- 8. BEARING INSERT MATERIAL: 52100 Chrome Steel
- 9. BEARING LUBRICATION: Chevron SRI-2 or NLGI #2 Equivalent

COMPONENT

4-Bolt Flange Bearing

36UY26

Flange Bearing, 4-Bolt, Ball, 1-1/2" Bore

MM

UNIT

1 of 1