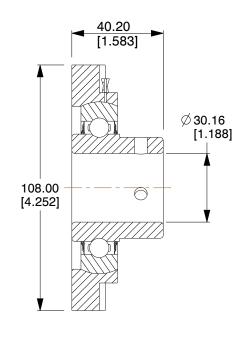

## NOTES:

- 1. BEARING INSERT TYPE: Ball
- 2. ITEM: 4-Bolt Flange Bearing
- 3. TEMP. RANGE: -40°F to 250°F 4. SHAFT LOCKING TYPE: Set Screw
- 5. STATIC LOAD CAPACITY: 2540Lb.
- 6. DYNAMIC LOAD CAPACITY: 4383Lb.
- 7. BEARING HOUSING MATERIAL TYPE: Cast Iron
- 8. BEARING INSERT MATERIAL: 52100 Chrome Steel
- 9. BEARING LUBRICATION: Chevron SRI-2 or NLGI #2 Equivalent

COMPONENT

4-Bolt Flange Bearing

36UY18

Flange Bearing, 4-Bolt, Ball, 1-3/16" Bore

MM

UNIT

1 of 1