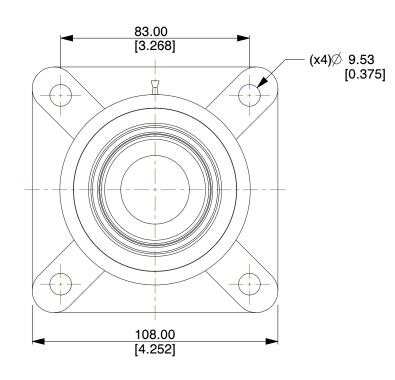

## NOTES:

- 1. BEARING INSERT TYPE: Ball
- 2. ITEM: 4-Bolt Flange Bearing
- 3. TEMP. RANGE: -40°F to 250°F 4. SHAFT LOCKING TYPE: Set Screw
- 5. STATIC LOAD CAPACITY: 2540Lb.
- 6. DYNAMIC LOAD CAPACITY: 4383Lb.
- 7. BEARING HOUSING MATERIAL TYPE: Cast Iron
- 8. BEARING INSERT MATERIAL: 52100 Chrome Steel
- 9. BEARING LUBRICATION: Chevron SRI-2 or NLGI #2 Equivalent

COMPONENT

4-Bolt Flange Bearing

36UY18

Flange Bearing, 4-Bolt, Ball, 1-3/16" Bore

MM

UNIT

1 of 1