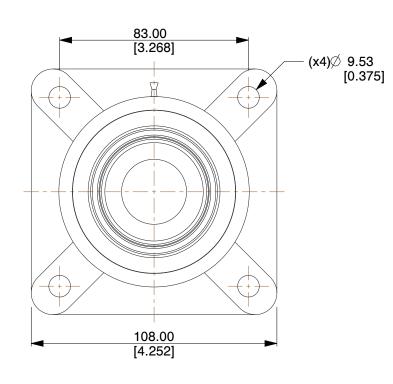

## NOTES:

- 1. BEARING INSERT TYPE: Ball
- 2. ITEM: 4-Bolt Flange Bearing
- 3. TEMP. RANGE: -40°F to 250°F
- 4. SHAFT LOCKING TYPE: Set Screw 5. STATIC LOAD CAPACITY: 2540Lb.
- 6. DYNAMIC LOAD CAPACITY: 4383Lb.
- 7. BEARING HOUSING MATERIAL TYPE: Cast Iron
- 8. BEARING INSERT MATERIAL: 52100 Chrome Steel
- 9. BEARING LUBRICATION: Chevron SRI-2 or NLGI #2 Equivalent

COMPONENT

4-Bolt Flange Bearing

36UY17

Flange Bearing, 4-Bolt, Ball, 1-1/8" Bore

MM SHEET

UNIT

1 of 1