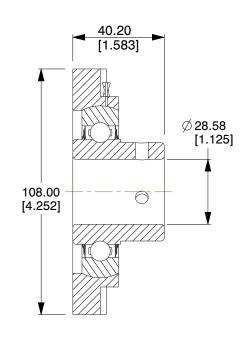

## NOTES:

- 1. BEARING INSERT TYPE: Ball
- 2. ITEM: 4-Bolt Flange Bearing
- 3. TEMP. RANGE: -40°F to 250°F
- 4. SHAFT LOCKING TYPE: Set Screw 5. STATIC LOAD CAPACITY: 2540Lb.
- 6. DYNAMIC LOAD CAPACITY: 4383Lb.
- 7. BEARING HOUSING MATERIAL TYPE: Cast Iron
- 8. BEARING INSERT MATERIAL: 52100 Chrome Steel
- 9. BEARING LUBRICATION: Chevron SRI-2 or NLGI #2 Equivalent

COMPONENT

4-Bolt Flange Bearing

36UY17

Flange Bearing, 4-Bolt, Ball, 1-1/8" Bore

MM SHEET

UNIT

1 of 1