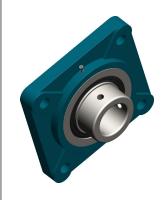

## NOTES:

- 1. BEARING INSERT TYPE: Ball
- 2. ITEM: 4-Bolt Flange Bearing
- 3. TEMP. RANGE: -40°F to 250°F
- 4. SHAFT LOCKING TYPE: Set Screw 5. STATIC LOAD CAPACITY: 2540Lb.
- 6. DYNAMIC LOAD CAPACITY: 4383Lb.
- 7. BEARING HOUSING MATERIAL TYPE: Cast Iron
- 8. BEARING INSERT MATERIAL: 52100 Chrome Steel
- 9. BEARING LUBRICATION: Chevron SRI-2 or NLGI #2 Equivalent

COMPONENT

4-Bolt Flange Bearing

36UY17

Flange Bearing, 4-Bolt, Ball, 1-1/8" Bore

MM SHEET

UNIT

1 of 1