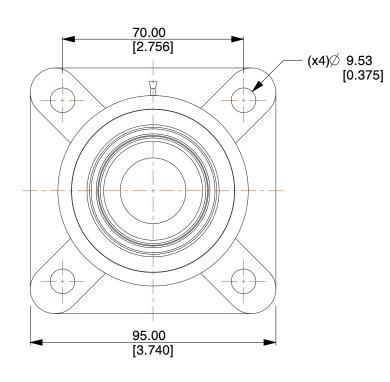

## NOTES:

- 1. BEARING INSERT TYPE: Ball
- 2. ITEM: 4-Bolt Flange Bearing
- 3. TEMP. RANGE: -40°F to 250°F
- 4. SHAFT LOCKING TYPE: Set Screw 5. STATIC LOAD CAPACITY: 1764Lb.
- 6. DYNAMIC LOAD CAPACITY: 3147Lb.
- 7. BEARING HOUSING MATERIAL TYPE: Cast Iron
- 8. BEARING INSERT MATERIAL: 52100 Chrome Steel
- 9. BEARING LUBRICATION: Chevron SRI-2 or NLGI #2 Equivalent

COMPONENT

4-Bolt Flange Bearing

36UY15

Flange Bearing, 4-Bolt, Ball, 1" Bore

MM

UNIT

SHEET

1 of 1