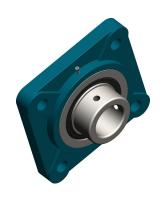

## NOTES:

- 1. BEARING INSERT TYPE: Ball
- 2. ITEM: 4-Bolt Flange Bearing
- 3. TEMP. RANGE: -40°F to 250°F
- 4. SHAFT LOCKING TYPE: Set Screw 5. STATIC LOAD CAPACITY: 1764Lb.
- 6. DYNAMIC LOAD CAPACITY: 3147Lb.
- 7. BEARING HOUSING MATERIAL TYPE: Cast Iron
- 8. BEARING INSERT MATERIAL: 52100 Chrome Steel
- 9. BEARING LUBRICATION: Chevron SRI-2 or NLGI #2 Equivalent

COMPONENT

4-Bolt Flange Bearing

36UY15

Flange Bearing, 4-Bolt, Ball, 1" Bore

MM

UNIT

SHEET

1 of 1