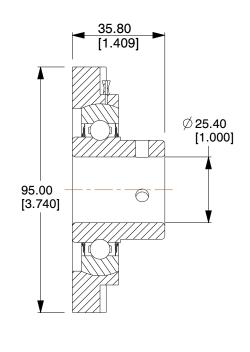

## NOTES:

- 1. BEARING INSERT TYPE: Ball
- 2. ITEM: 4-Bolt Flange Bearing
- 3. TEMP. RANGE: -40°F to 250°F
- 4. SHAFT LOCKING TYPE: Set Screw 5. STATIC LOAD CAPACITY: 1764Lb.
- 6. DYNAMIC LOAD CAPACITY: 3147Lb.
- 7. BEARING HOUSING MATERIAL TYPE: Cast Iron
- 8. BEARING INSERT MATERIAL: 52100 Chrome Steel
- 9. BEARING LUBRICATION: Chevron SRI-2 or NLGI #2 Equivalent

COMPONENT

4-Bolt Flange Bearing

36UY15

Flange Bearing, 4-Bolt, Ball, 1" Bore

MM

UNIT

SHEET

1 of 1