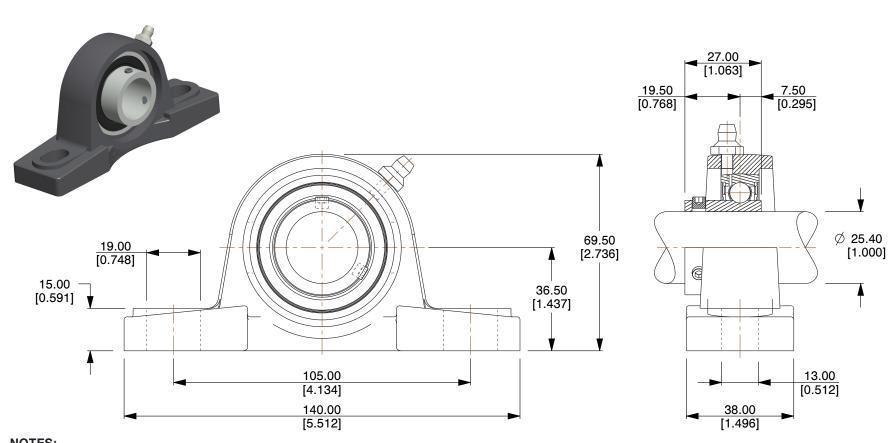

## **NOTES:**

- 1. SERIES: SBP 2. FINISH: Painted
- 3. NUMBER OF BOLTS: 2
- 4. STANDARDS: ISO, AFBMA 5. BEARING INSERT TYPE: Ball
- 6. TEMP. RANGE: -40 °F to 250 °F
- 7. SHAFT LOCKING TYPE: Set Screw
- 8. LOAD CAPACITY: Static 1764 Lb. / Dynamic 3147 Lb.
- 9. BEARING LUBRICATION: Shell Alvania RL2 or NLGI #2 Equivalent
- 10. BEARING MATERIAL: Housing Cast Iron / Insert 52100 Chrome Steel