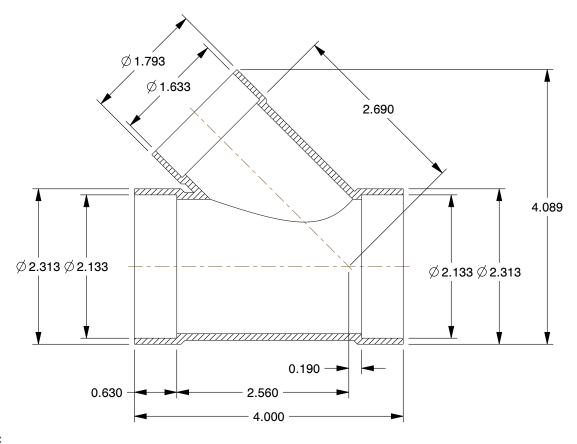

## NOTES:

1. FITTING CONNECTION TYPE : C x C x C 2. TUBE FITTING MATERIAL : Cast Bronze

3. TUBE SIZE: 2 x 2 x 1-1/2

4. BASIC FITTING SHAPE: Adapter 5. MAX. PRESSURE: 395 psi@200°F 6. TEMP. RANGE: -20° to 400°F 7. STANDARDS: ASME B16.23

0.70

COMPONENT

Reducing Wye

36N549

Reducing Wye, Cast Bronze, C x C x C

INCH SHEET

UNIT

1 of 1