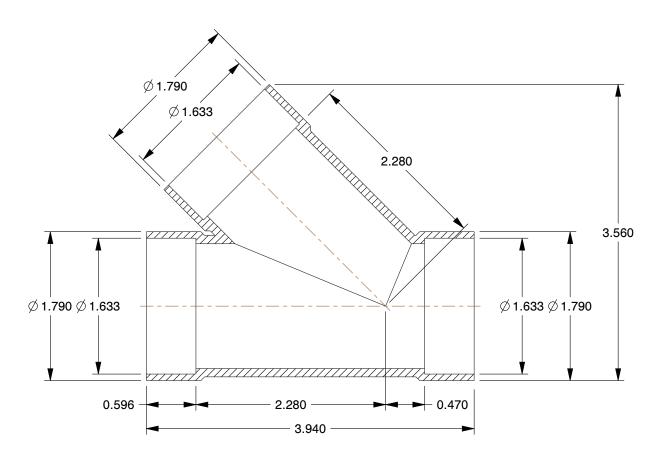

## NOTES:

1. FITTING CONNECTION TYPE: CxCxC 2. TUBE FITTING MATERIAL: Cast Bronze

3. TUBE SIZE: 1-1/2 x 1-1/2 x 1-1/2 4. BASIC FITTING SHAPE: Wye 5. MAX. PRESSURE: 577 psi@200°F 6. TEMP. RANGE: -20° to 400°F 7. STANDARDS: ASME B16.23