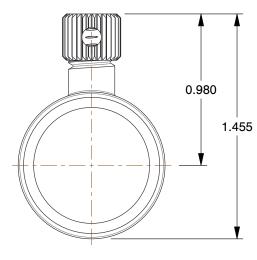

## **NOTES:**

1. FITTING CONNECTION TYPE : C x C 2. TUBE FITTING MATERIAL : Cast Bronze

3. TUBE SIZE: 3/4 x 3/4

4. BASIC FITTING SHAPE: Coupling 5. MAX. PRESSURE: 466 psi@200°F 6. TEMP. RANGE: -20° to 400°F 7. STANDARDS: ASME B16.18

36N485

COMPONENT

Drain Coupling, Cast Bronze, C x C, 3/4 In

Drain Coupling

UNIT

INCH

SHEET

C x C, 3/4 In

1 of 1