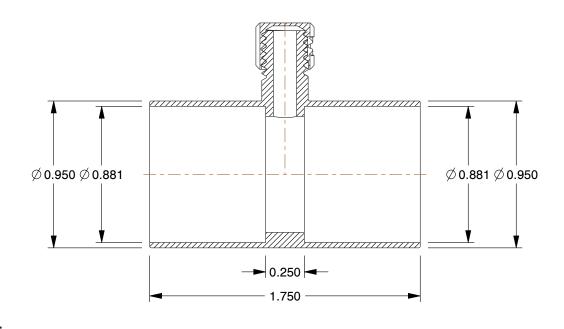

## **NOTES:**

1. FITTING CONNECTION TYPE : C x C 2. TUBE FITTING MATERIAL : Cast Bronze

3. TUBE SIZE: 3/4 x 3/4

4. BASIC FITTING SHAPE: Coupling 5. MAX. PRESSURE: 466 psi@200°F 6. TEMP. RANGE: -20° to 400°F 7. STANDARDS: ASME B16.18

36N485

COMPONENT

Drain Coupling, Cast Bronze, C x C, 3/4 In

Drain Coupling

UNIT

INCH

SHEET

C x C, 3/4 In

1 of 1