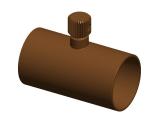

## **NOTES:**

1. FITTING CONNECTION TYPE : C x C 2. TUBE FITTING MATERIAL : Cast Bronze

3. TUBE SIZE: 3/4 x 3/4

4. BASIC FITTING SHAPE: Coupling 5. MAX. PRESSURE: 466 psi@200°F 6. TEMP. RANGE: -20° to 400°F 7. STANDARDS: ASME B16.18

36N485

COMPONENT

Drain Coupling, Cast Bronze, C x C, 3/4 In

Drain Coupling

UNIT

INCH

SHEET

C x C, 3/4 In

1 of 1