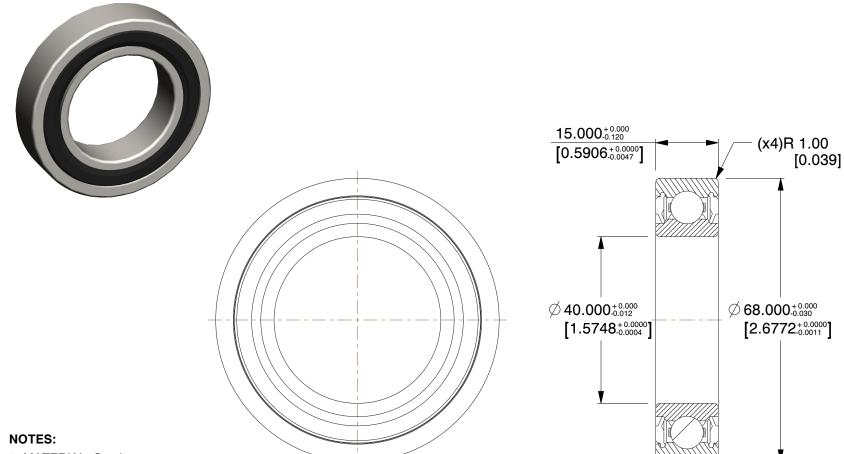

1. MATERIAL: Steel 2. MAX. RPM: 6300 3. TYPE: Double Sealed

4. LUBRICATION: GJN Grease

5. ITEM: Radial Ball Bearing

6. STATIC LOAD CAPACITY: 2,610Lb.7. SEAL MATERIAL: Synthetic Rubber8. TEMP. RANGE: -40°F to 212°F

9. DYNAMIC LOAD CAPACITY: 4,000Lb.

100 Grainger Parkway, Lake Forest, Illinois 60045-5201 1-(800) GRAINGER, 1-(800) 472-4643, (847) 535-1000 www.grainger.com This file and any associated information and specifications are provided for reference and evaluation purposes only, and is subject to change without notice. Grainger makes no representations, warranties or guarantees as to the appropriateness, accuracy, completeness, or suitability for any purpose, of the file, information or specifications.

SCALE

1.10

COMPONENT

Radial Ball Bearing

## 36MC28

40 x 68 x 15 Bearing, Bore 40mm, Industry 6008-2RSJEM MM
SHEET

1 of 1