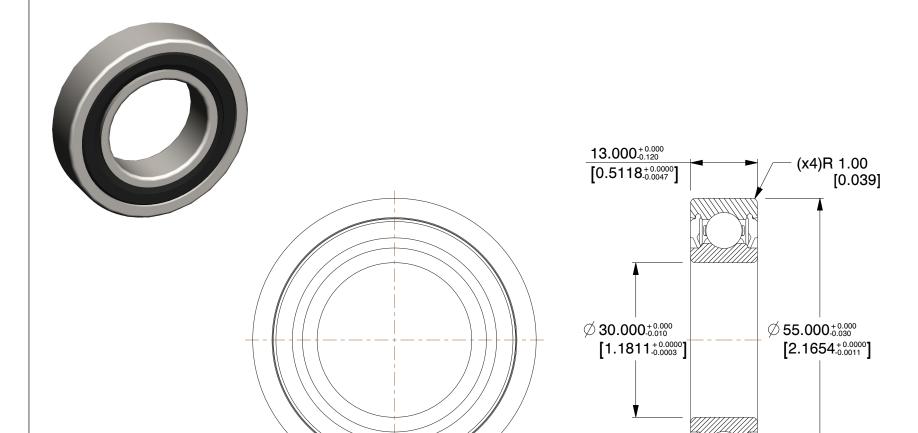

## NOTES:

1. MATERIAL: Steel
2. MAX. RPM: 8000

3. TYPE: Double Sealed

4. LUBRICATION: GJN Grease5. ITEM: Radial Ball Bearing

6. STATIC LOAD CAPACITY: 1,870Lb. 7. SEAL MATERIAL: Synthetic Rubber 8. TEMP. RANGE: -40°F to 212°F

9. DYNAMIC LOAD CAPACITY: 3,100Lb.

100 Grainger Parkway, Lake Forest, Illinois 60045-5201 1-(800) GRAINGER, 1-(800) 472-4643, (847) 535-1000 www.grainger.com This file and any associated information and specifications are provided for reference and evaluation purposes only, and is subject to change without notice. Grainger makes no representations, warranties or guarantees as to the appropriateness, accuracy, completeness, or suitability for any purpose, of the file, information or specifications.

SCALE

1.36

COMPONENT

Radial Ball Bearing

## 36MC22

30 x 55 x 13 Bearing, Bore 30mm, Industry 6006- 2RSJEM MM SHEET

1 of 1