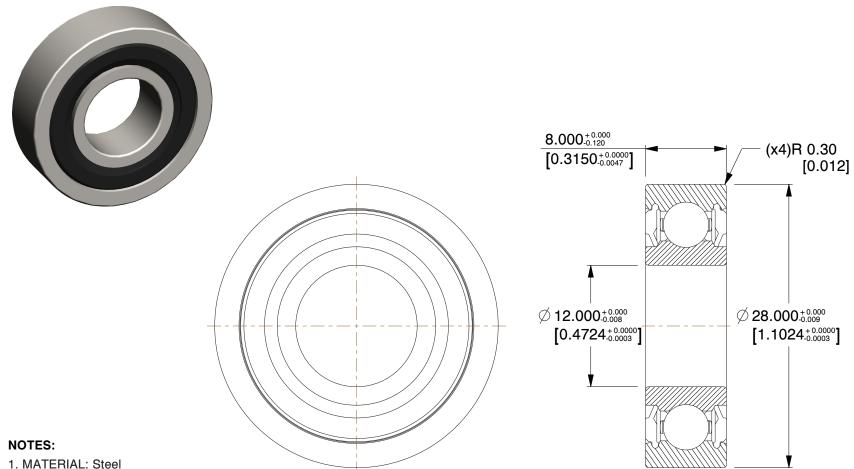

1. MATERIAL: Steel 2. MAX. RPM: 17,000 3. TYPE: Double Sealed

LUBRICATION: GJN Grease
 ITEM: Radial Ball Bearing

6. STATIC LOAD CAPACITY: 530Lb.
7. SEAL MATERIAL: Synthetic Rubber
8. TEMP. RANGE: -40°F to 212°F
9. DYNAMIC LOAD CAPACITY: 1,210Lb.

2.68

COMPONENT

Radial Ball Bearing

36MC10

12 x 28 x 8 Bearing, Bore 12mm, Industry 6001-2RSJEM

MM SHEET

1 of 1